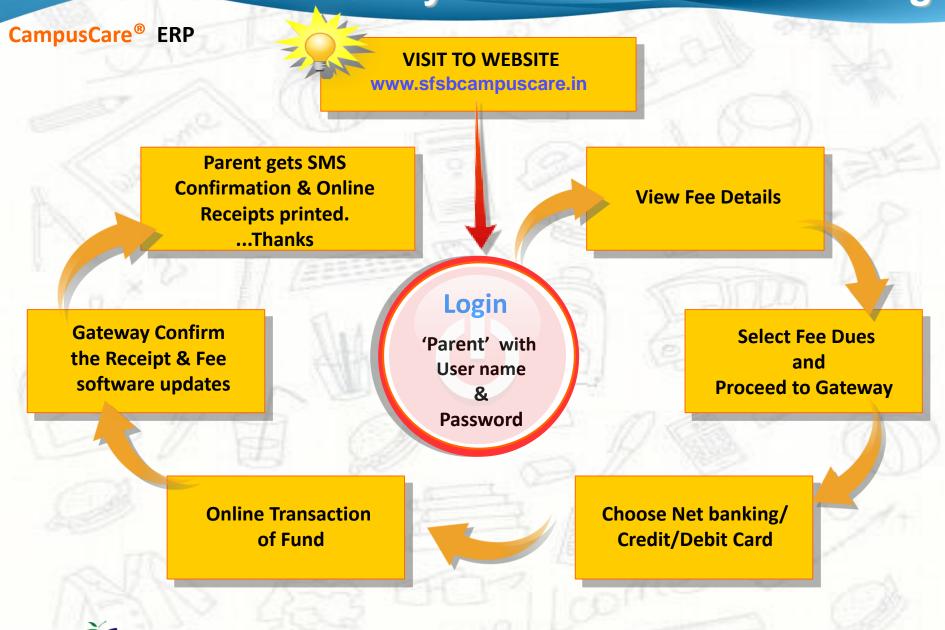

## ST. FRANCIS HIGHER SEC. SCHOOL

**BILASPUR, CHHATTISGARH** 





## Hassle-Free Online Payment and Fee Accounting.



# TYPE BELOW ADDRESS ON THE WEB BROWSER

## SFSBCAMPUSCARE.IN







#### **LOGIN CREDENTIALS**



#### **DASHBOARD**



#### **ONLINE FEE PAYMENT**









#### **PAYMENT GATEWAY**





#### **PAYMENT GATEWAY**





#### **CONTACT US**



### parentdesk@entab.in

For any Queries/Feedback related to Parent Portal and its uses, please Contact us at +91 11- 43193333

Ask for the extension number 5 for Parent help desk between 8 AM to 8 PM

Mail us at parentdesk@entab.in



Thanks and regards

**Parent Help Desk Team** 

THANK YOU!
Happy to help you.