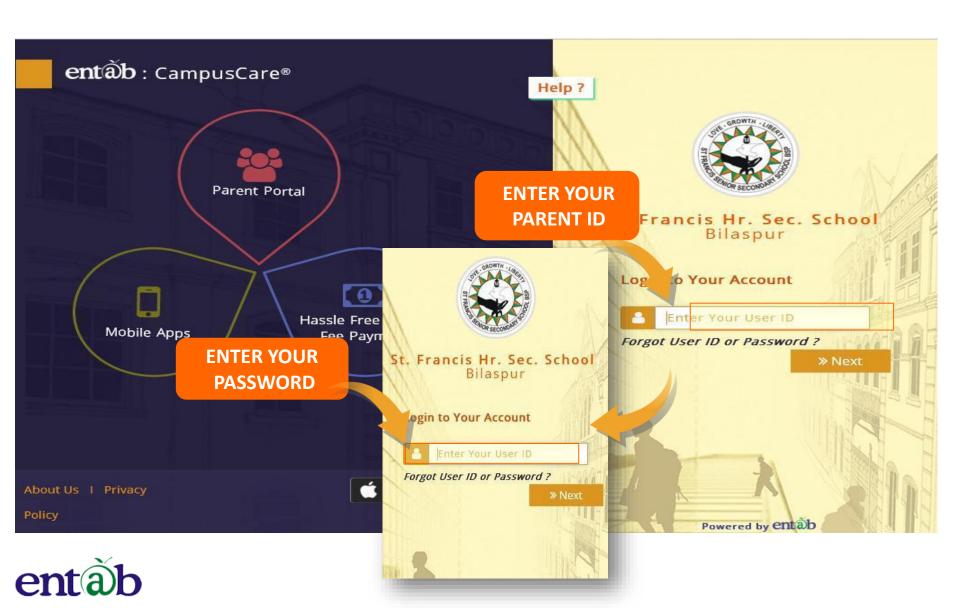

## ST. FRANCIS HIGHER SEC. SCHOOL

**BILASPUR, CHHATTISGARH** 





## Hassle-Free Online Payment and Fee Accounting.



# TYPE BELOW ADDRESS ON THE WEB BROWSER

## SFSBCAMPUSCARE.IN







#### **LOGIN CREDENTIALS**



#### **DASHBOARD**



#### **ONLINE FEE PAYMENT**









#### **PAYMENT GATEWAY**





#### **PAYMENT GATEWAY**





#### **CONTACT US**



### parentdesk@entab.in

For any Queries/Feedback related to Parent Portal and its uses, please Contact us at +91 11- 43193333

Ask for the extension number 5 for Parent help desk between 8 AM to 8 PM

Mail us at parentdesk@entab.in



Thanks and regards

**Parent Help Desk Team** 

THANK YOU!
Happy to help you.