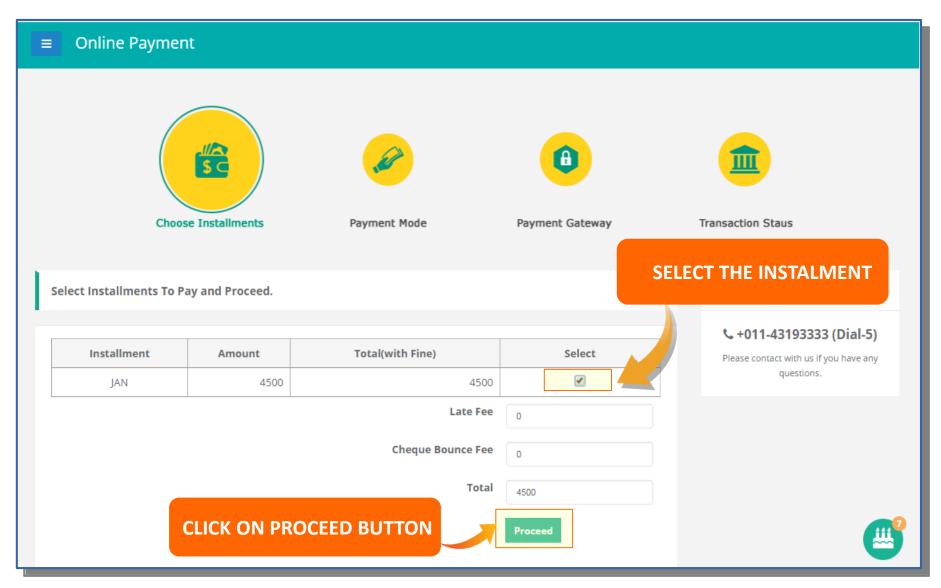

## ST. FRANCIS HIGHER SEC. SCHOOL

**BILASPUR, CHHATTISGARH** 





## Hassle-Free Online Payment and Fee Accounting.



# TYPE BELOW ADDRESS ON THE WEB BROWSER

## SFSBCAMPUSCARE.IN







#### **LOGIN CREDENTIALS**



#### **DASHBOARD**



#### **ONLINE FEE PAYMENT**









#### **PAYMENT GATEWAY**





#### **PAYMENT GATEWAY**





#### **CONTACT US**



### parentdesk@entab.in

For any Queries/Feedback related to Parent Portal and its uses, please Contact us at +91 11- 43193333

Ask for the extension number 5 for Parent help desk between 8 AM to 8 PM

Mail us at parentdesk@entab.in



Thanks and regards

**Parent Help Desk Team** 

THANK YOU!
Happy to help you.