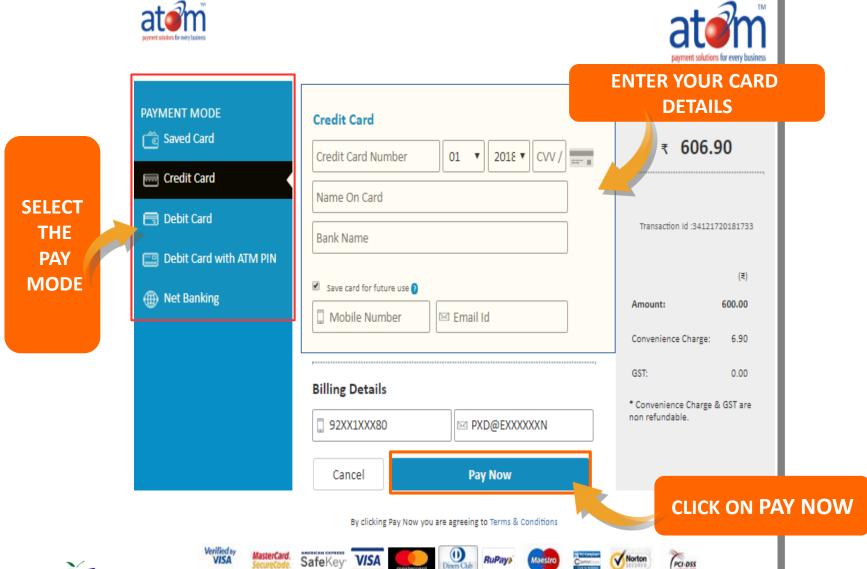

## ST. FRANCIS HIGHER SEC. SCHOOL

**BILASPUR, CHHATTISGARH** 





## Hassle-Free Online Payment and Fee Accounting.



# TYPE BELOW ADDRESS ON THE WEB BROWSER

## SFSBCAMPUSCARE.IN







#### **LOGIN CREDENTIALS**



#### **DASHBOARD**



#### **ONLINE FEE PAYMENT**









#### **PAYMENT GATEWAY**





#### **PAYMENT GATEWAY**





#### **CONTACT US**



### parentdesk@entab.in

For any Queries/Feedback related to Parent Portal and its uses, please Contact us at +91 11- 43193333

Ask for the extension number 5 for Parent help desk between 8 AM to 8 PM

Mail us at parentdesk@entab.in



Thanks and regards

**Parent Help Desk Team** 

THANK YOU!
Happy to help you.