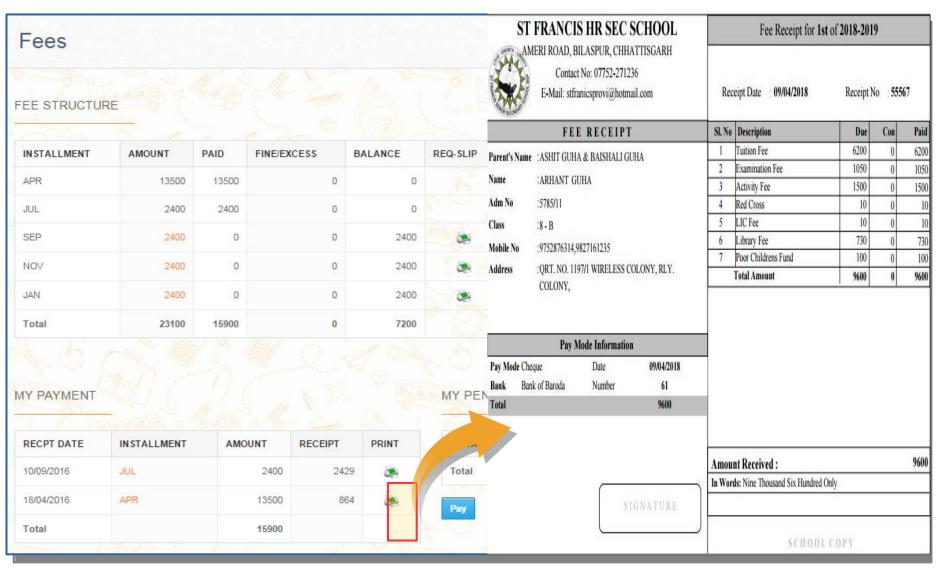

## ST. FRANCIS HIGHER SEC. SCHOOL

**BILASPUR, CHHATTISGARH** 





## Hassle-Free Online Payment and Fee Accounting.



# TYPE BELOW ADDRESS ON THE WEB BROWSER

## SFSBCAMPUSCARE.IN







#### **LOGIN CREDENTIALS**



#### **DASHBOARD**



#### **ONLINE FEE PAYMENT**









#### **PAYMENT GATEWAY**





#### **PAYMENT GATEWAY**





#### **CONTACT US**



### parentdesk@entab.in

For any Queries/Feedback related to Parent Portal and its uses, please Contact us at +91 11- 43193333

Ask for the extension number 5 for Parent help desk between 8 AM to 8 PM

Mail us at parentdesk@entab.in



Thanks and regards

**Parent Help Desk Team** 

THANK YOU!
Happy to help you.