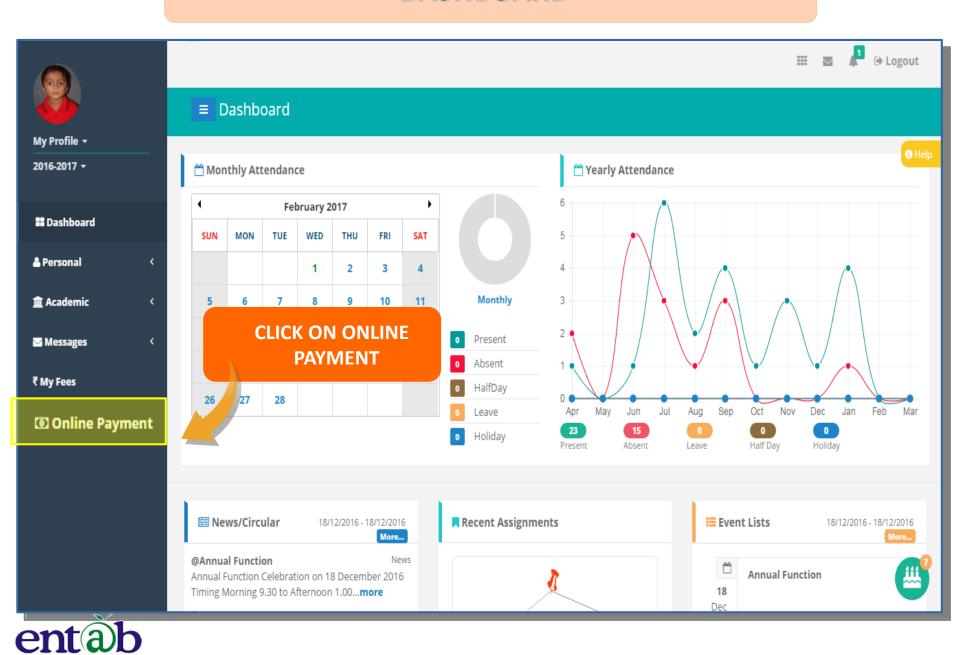

## ST. FRANCIS HIGHER SEC. SCHOOL

**BILASPUR, CHHATTISGARH** 





## Hassle-Free Online Payment and Fee Accounting.



# TYPE BELOW ADDRESS ON THE WEB BROWSER

## SFSBCAMPUSCARE.IN







#### **LOGIN CREDENTIALS**



#### **DASHBOARD**



#### **ONLINE FEE PAYMENT**









#### **PAYMENT GATEWAY**





#### **PAYMENT GATEWAY**





#### **CONTACT US**



### parentdesk@entab.in

For any Queries/Feedback related to Parent Portal and its uses, please Contact us at +91 11- 43193333

Ask for the extension number 5 for Parent help desk between 8 AM to 8 PM

Mail us at parentdesk@entab.in



Thanks and regards

**Parent Help Desk Team** 

THANK YOU!
Happy to help you.