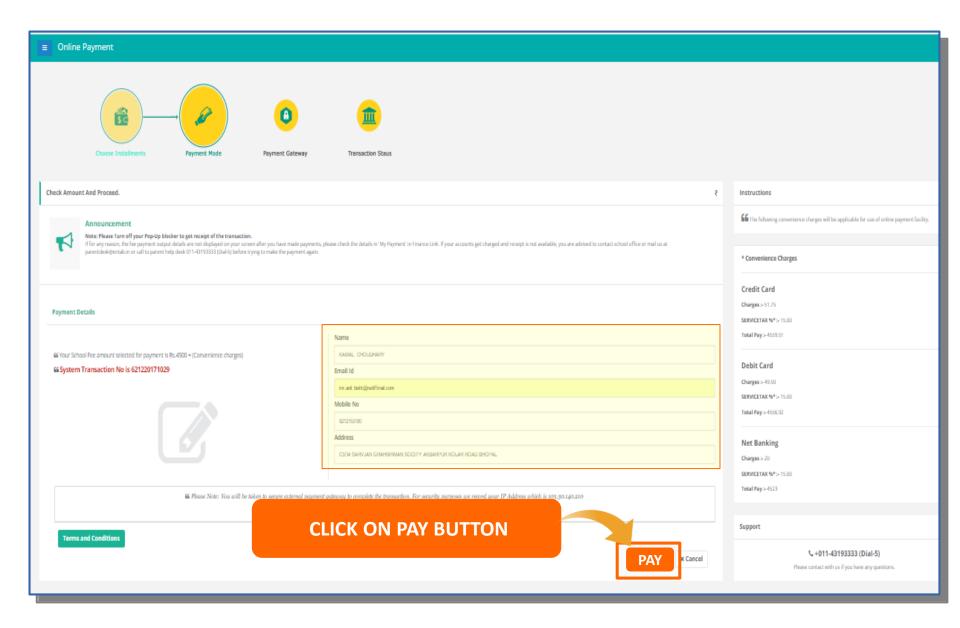

## ST. FRANCIS HIGHER SEC. SCHOOL

**BILASPUR, CHHATTISGARH** 





## Hassle-Free Online Payment and Fee Accounting.



# TYPE BELOW ADDRESS ON THE WEB BROWSER

## SFSBCAMPUSCARE.IN







#### **LOGIN CREDENTIALS**



#### **DASHBOARD**



#### **ONLINE FEE PAYMENT**









#### **PAYMENT GATEWAY**





#### **PAYMENT GATEWAY**





#### **CONTACT US**



### parentdesk@entab.in

For any Queries/Feedback related to Parent Portal and its uses, please Contact us at +91 11- 43193333

Ask for the extension number 5 for Parent help desk between 8 AM to 8 PM

Mail us at parentdesk@entab.in



Thanks and regards

**Parent Help Desk Team** 

THANK YOU!
Happy to help you.